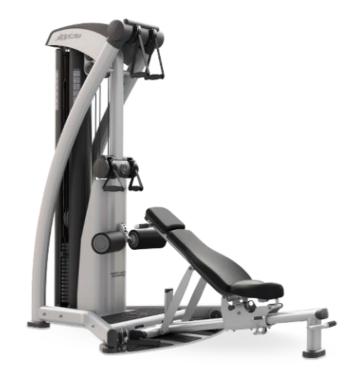

## DESCRIPTION

The Fit 1.0 CM is the perfect multi-gym for facilities that have small spaces. Versatile Cable Motion Technology allows for a total-body workout that benefits both the exerciser and facility.

### • Belts and Pulleys

11 cm and (15 cm) diameter fiberglass-impregnated nylon pulleys feature sealed bearings

• Cushioning

Contoured cushions utilize a molded foam for superior comfort and durability

• Shrouds

#### • Frame Description

Each frame receives an electrostatic powder coat finish to ensure maximum adhesion and durability; 11-gauge steel frame ensures maximum structural integrity

• Hand Grips

Hand grips are an extruded thermo rubber compound that is non-absorbing and wear-and-tear resistant